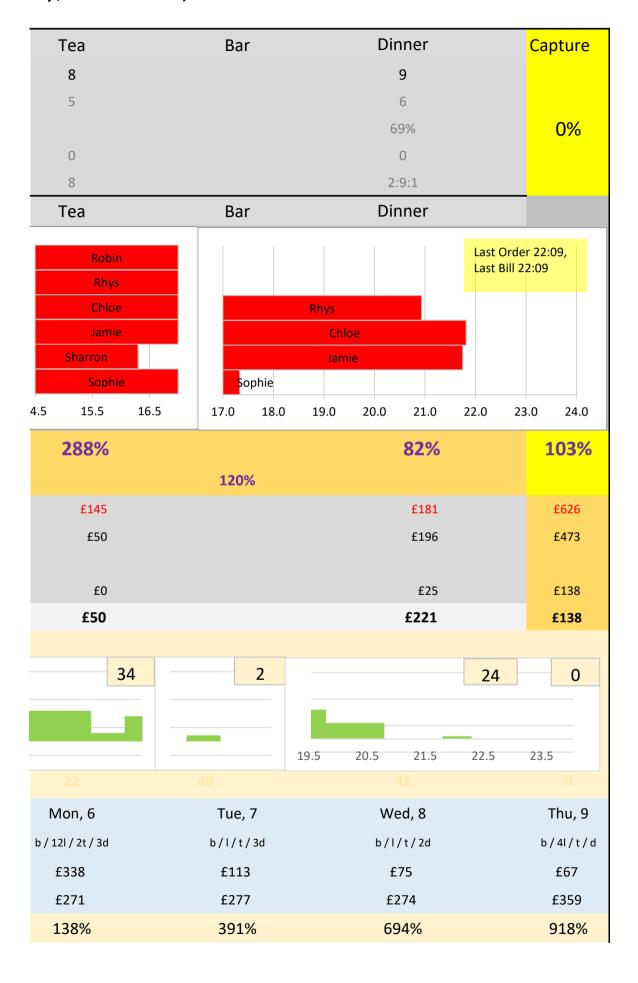

Georgie Winsor | Curious [Pint]                         |        | 4.6 Incorrect button pressed |          |
|                | Ngaru Sauv Blanc [175ml]               | 9 5    | 5.1 Incorrect button pressed |          |
| Tasha White    | SS Champagne Afternoon Tea I           |        | 18 Incorrect button pressed  |          |
|                | Medium Cappuccino                      | 3      | 3.2 Incorrect button pressed |          |
|                |                                        |        |                              |          |
|                |                                        |        |                              |          |

| 0   | 186 | 814.26 |
|-----|-----|--------|
| 0.5 |     |        |
| 1   |     |        |
| 1.5 |     |        |

## ay, 22-Dec-19)