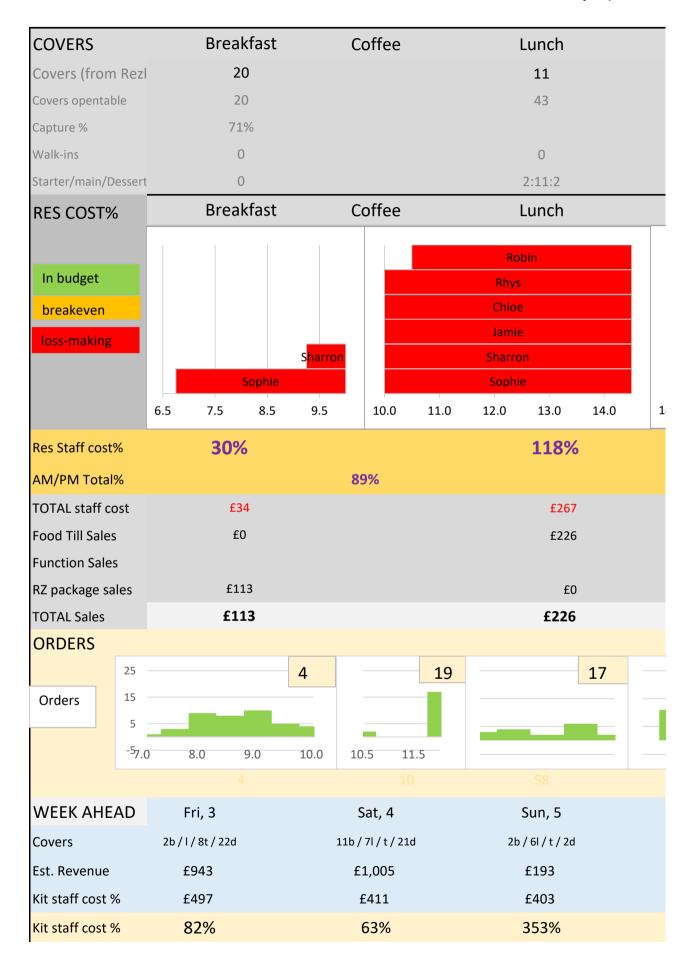

## Kitchen Daily (Sund



| DISCOUNTS      |                                        |        | CASH                         | I DISCOU |
|----------------|----------------------------------------|--------|------------------------------|----------|
| Naomi Osborne  | Management ONLY - Authorisation re     | 32.00  | 100% DISC                    |          |
| Agate Skabarde | Kitchen use - Signature and reason rec | 14.40  | 100% DISC                    |          |
|                | Red Cabbage                            | 3.50   | Incorrect button pressed     |          |
| Levi Page      | Salmon                                 | 0.00   | Incorrect button pressed     |          |
|                |                                        |        |                              |          |
|                |