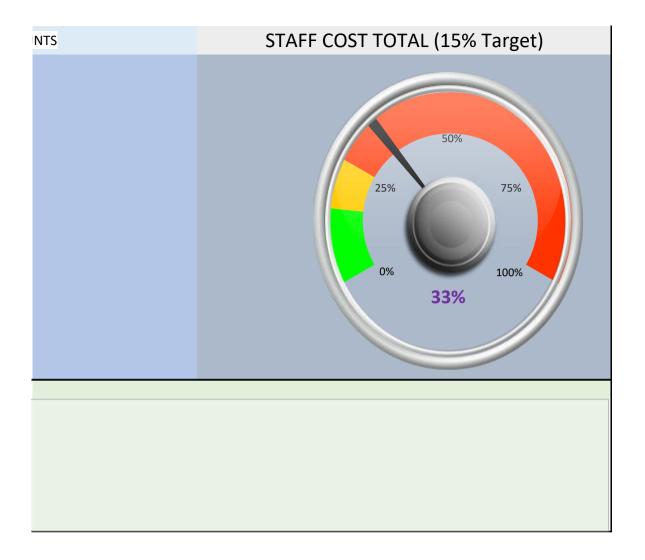

orgie Winsor | Curious [Pint]                         |        | 4.6 Incorrect button pressed |          |
|                | Ngaru Sauv Blanc [175ml]               | 9 5    | 5.1 Incorrect button pressed |          |
| Tasha White    | SS Champagne Afternoon Tea I           |        | 18 Incorrect button pressed  |          |
|                | Medium Cappuccino                      | 3      | 3.2 Incorrect button pressed |          |
|                |                                        |        |                              |          |
|                |                                        |        |                              |          |

| 0   | 186 | 814.26 |
|-----|-----|--------|
| 0.5 |     |        |
| 1   |     |        |
| 1.5 |     |        |

## ay, 22-Dec-19)